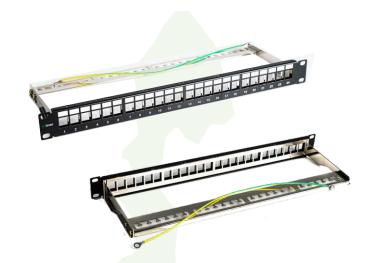

## EngineerPro® Shielded Modular Patch Panel, 24-port

Nitrotel's EngineerPro® 24-port, 1U shielded modular panel design provides a best-in-class alien crosstalk (AXT) suppression and excellent protection against Electromagnetic Interference (EMI) and Radio Frequency Interference (RFI). These horizontal modular panels will accommodate 24 EngineerPro® Cat5e, Cat6 or Cat6e shielded keystone Jacks. Includes rear cable management bar and mounting accessories.

## Features:

- Standard density 1U 24-port.
- Exclusive design for maximum alien crosstalk suppression.
- Convenient rear cable management bar to facilitate proper bend radius of cables.
- Compatible with standard 19" distribution racks.
- Stainless steel maintains consistent ground path between connector and panel.
- Compatible with all EngineerPro® shielded connectors.