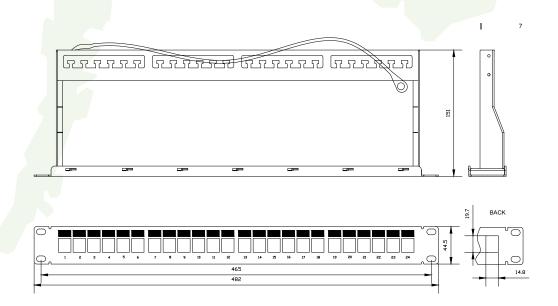

## EngineerPro® Shielded Modular Patch Panel, 24-port

Nitrotel's EngineerPro® 24-port, 1U shielded modular panel design provides a best-in-class alien crosstalk (AXT) suppression and excellent protection against Electromagnetic Interference (EMI) and Radio Frequency Interference (RFI). These horizontal modular panels will accommodate 24 EngineerPro® Cat5e, Cat6 or Cat6e shielded keystone Jacks. Includes rear cable management bar and mounting accessories.

## Features:

- Standard density 1U 24-port.
- Exclusive design for maximum alien crosstalk suppression.
- Convenient rear cable management bar to facilitate proper bend radius of cables.
- Compatible with standard 19" distribution racks.
- Stainless steel maintains consistent ground path between connector and panel.
- Compatible with all EngineerPro® shielded connectors.