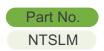

## Soho Slim Junior Line

Soho Slim Line 19" wall mounting enclosure provide aestetic and decorative view together

Soho Slim Line wall cabinets designed to have a variety of mounting solutions for small networking equipment in the areas like hostels, hotels, hospitals, malls, cinemas, petrol stations, offices where space distribution of the network typical network equipment is at a premium. It can accommodate switches, patch panels, PDU etc. and ideal choice for any small voice/data, DSL telephony, Internet or video conferencing installation, with the additional benefit of its compatibility with Wireless technology.

Black Ral:9005

Galvanize body t:2mm

Metal sheet body 1,2mm Hinge system and M-Joint Cable entry

Curved upper panel With plexi glass

Mounting rails equipped with cable entry points on the both sides