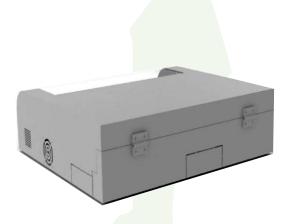

## Soho Slim Junior Line

Soho Slim Line 19" wall mounting enclosure provide aestetic and decorative view together

Soho Slim Line wall cabinets designed to have a variety of mounting solutions for small networking equipment in the areas like hostels, hotels, hospitals, malls, cinemas, petrol stations, offices where space distribution of the network typical network equipment is at a premium. It can accommodate switches, patch panels, PDU etc. and ideal choice for any small voice/data, DSL telephony, Internet or video conferencing installation, with the additional benefit of its compatibility with Wireless technology.

## **STANDARDS**

ISO900-2008

TSE: EN 61587-1 Mechanical structure **Degrees Of Protection**: IP20 or Ip55 Surface Treatment : Fosfat coating Painting: Electro static powder

Ral7035 / Ral9005

Light Gray Ral:7035