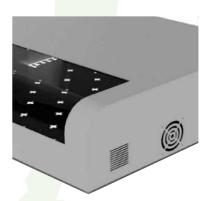

## Soho Slim Junior Line

Soho Slim Line 19" wall mounting enclosure provide aestetic and decorative view together

Soho Slim Line wall cabinets designed to have a variety of mounting solutions for small networking equipment in the areas like hostels, hotels, hospitals, malls, cinemas, petrol stations, offices where space distribution of the network typical network equipment is at a premium. It can accommodate switches, patch panels, PDU etc. and ideal choice for any small voice/data, DSL telephony, Internet or video conferencing installation, with the additional benefit of its compatibility with Wireless technology.

Black Ral:9005

Galvanize body t:2mm

Metal sheet body 1,2mm Hinge system and M-Joint Cable entry

Curved upper panel With plexi glass

Mounting rails equipped with cable entry points on the both sides