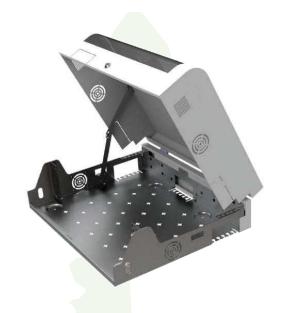

## Soho Slim Junior Line

Soho Slim Line 19" wall mounting enclosure provide aestetic and decorative view together

Soho Slim Line wall cabinets designed to have a variety of mounting solutions for small networking equipment in the areas like hostels, hotels, hospitals, malls, cinemas, petrol stations, offices where space distribution of the network typical network equipment is at a premium. It can accommodate switches, patch panels, PDU etc. and ideal choice for any small voice/data, DSL telephony, Internet or video conferencing installation, with the additional benefit of its compatibility with Wireless technology.

Black Ral:9005

Galvanize body t:2mm

Metal sheet body 1,2mm Hinge system and M-Joint Cable entry

Curved upper panel With plexi glass

Mounting rails equipped with cable entry points on the both sides