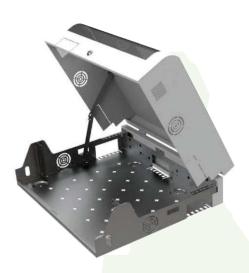

## Soho Slim Junior Line

Soho Slim Line 19" wall mounting enclosure provide aestetic and decorative view together

Soho Slim Line wall cabinets designed to have a variety of mounting solutions for small networking equipment in the areas like hostels, hotels, hospitals, malls, cinemas, petrol stations, offices where space distribution of the network typical network equipment is at a premium. It can accommodate switches, patch panels, PDU etc. and ideal choice for any small voice/data, DSL telephony, Internet or video conferencing installation, with the additional benefit of its compatibility with Wireless technology.

Black Ral:9005

Galvanize body t:2mm

Metal sheet body 1,2mm Hinge system and M-Joint Cable entry

Curved upper panel With plexi glass

Mounting rails equipped with cable entry points on the both sides