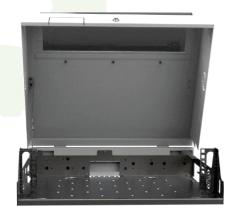

## Soho Slim Junior Line

Soho Slim Line 19" wall mounting enclosure provide aestetic and decorative view together

Soho Slim Line wall cabinets designed to have a variety of mounting solutions for small networking equipment in the areas like hostels, hotels, hospitals, malls, cinemas, petrol stations, offices where space distribution of the network typical network equipment is at a premium. It can accommodate switches, patch panels, PDU etc. and ideal choice for any small voice/data, DSL telephony, Internet or video conferencing installation, with the additional benefit of its compatibility with Wireless technology.

Black Ral:9005

Galvanize body t:2mm

Metal sheet body 1,2mm Hinge system and M-Joint Cable entry

Curved upper panel With plexi glass

Mounting rails equipped with cable entry points on the both sides