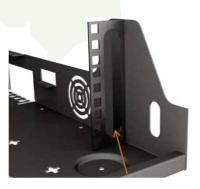

Black Ral:9005

Galvanize body t:2mm

Metal sheet body 1,2mm Hinge system and M-Joint Cable entry

Curved upper panel With plexi glass

Mounting rails equipped with cable entry points on the both sides